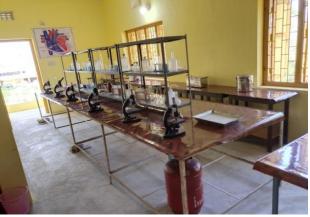

**LABORATORY:** The Institution have Well Equipped Laboratories are Fundamental Lab, Community Lab, Anatomy and Physiology Lab, Nutrition Lab, M.C.H Lab, Pathology Lab, Computer laboratory with Internet facilities. Our Institution is having Well Qualified & Experienced Teacher for Demonstration.

## **INFRASTRUCTURE:**-

**LIBRARY:-** The Training Institution have Sufficient Infrastructure both Academic & Administrative Blocks with Office Room, Principal Chamber, Class Rooms, Practical Laboratory, Student's Common Rooms, Staff Common Room Both Girls Hostel and Boys Hostel, Visiting Room with Provision of Toilet etc. A Well-Furnished Library with Collection of recent & old all type Book Of Different Author & New Edition Of Nursing Books, Newly Technical System, All Study Materials, Audio-Visual Teaching in Projector, Nursing Research, Nursing Manual, Health Services, Physiotherapy, Journals, Magazines, Newspapers along with Reading Room and Facilities for 7 to 10<sup>th</sup> variety of Author Books are Distributed to all Students and Staff Members.