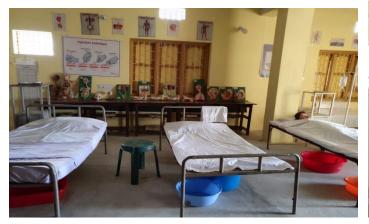

# **HOSTEL FACILITY:-**

In Hostel there is Capacity for 300 Students with Good Fooding and Lodging Dining Hall with TV. There is a General Shopping Store, Guardian Waiting Room, Garden and Playground with Facility for Different Out-Door Games and Indoor Games also. Inside the Hostel Campus, there is also Accommodation Facility for Teaching Staff, Female Supervisor and 24hr Male and Female Security Guard and 3 Wardens for take care of the Students. A well-Furnished and fully Equipped Homely Atmosphere Hostel Facility Available for both Boys & Girls Students Separately with Proper Security 24hrs. Power and Water Supply, Telephone, Internet, Treatment Facility and Playing for (Badminton, Carom, Chess, Skipping and Ludu). The Candidates are to Abide by the Rules and Regulations of the Concerned Institution and Hostel, During the Period Of Study. If any of them will be found to be Involved in Immoral Activities, Unruly and Indiscipline Conduct, She/he will be Liable for Due Punishment by the Concerned Principal Tutor /Superintendent and also Intimate to the Director of Medical Education and Training, Odisha.