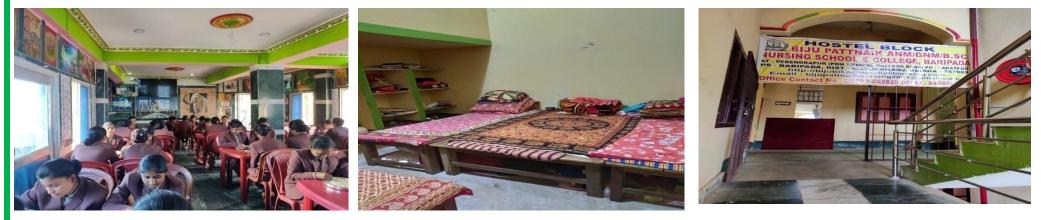

## **INFRASTRUCTURE:**-

**LIBRARY:-** The Training Institution have Sufficient Infrastructure both Academic & Administrative Blocks with Office Room, Principal Chamber, Class Rooms, Practical Laboratory, Student's Common Rooms, Staff Common Room Both Girls Hostel and Boys Hostel, Visiting Room with Provision of Toilet etc. A Well-Furnished Library with Collection of recent & old all type Book Of Different Author & New Edition Of Nursing Books, Newly Technical System, All Study Materials, Audio-Visual Teaching in Projector, Nursing Research, Nursing Manual, Health Services, Physiotherapy, Journals, Magazines, Newspapers along with Reading Room and Facilities for 7 to 10<sup>th</sup> variety of Author Books are Distributed to all Students and Staff Members.

# **HOSTEL FACILITY:-**

In Hostel there is Capacity for 300 Students with Good Fooding and Lodging Dining Hall with TV. There is a General Shopping Store, Guardian Waiting Room, Garden and Playground with Facility for Different Out-Door Games and Indoor Games also. Inside the Hostel Campus, there is also Accommodation Facility for Teaching Staff, Female Supervisor and 24hr Male and Female Security Guard and 3 Wardens for take care of the Students. A well-Furnished and fully Equipped Homely Atmosphere Hostel Facility Available for both Boys & Girls Students Separately with Proper Security 24hrs. Power and Water Supply, Telephone, Internet, Treatment Facility and Playing for (Badminton, Carom, Chess, Skipping and Ludu). The Candidates are to Abide by the Rules and Regulations of the Concerned Institution and Hostel, During the Period Of Study. If any of them will be found to be Involved in Immoral Activities, Unruly and Indiscipline Conduct, She/he will be Liable for Due Punishment by the Concerned Principal Tutor /Superintendent and also Intimate to the Director of Medical Education and Training, Odisha.