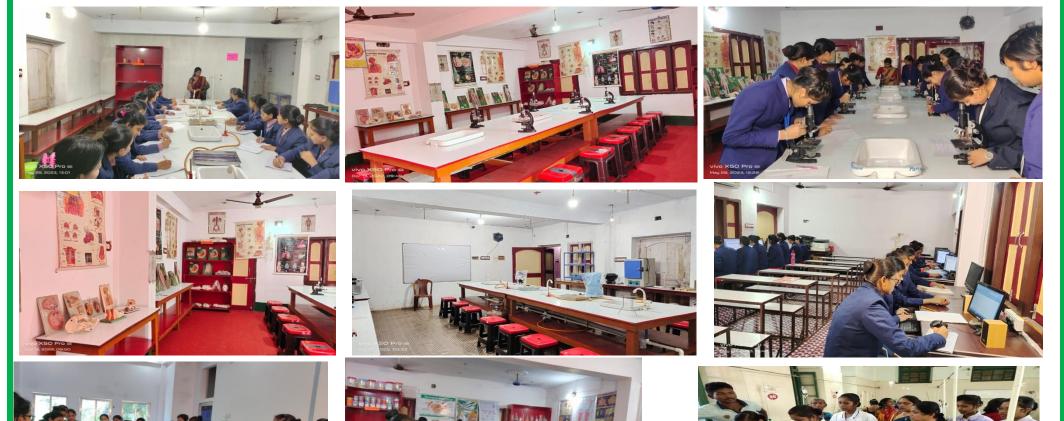

**LABORATORY:** The Institution have Well Equipped Laboratories are Fundamental Lab, Community Lab, Anatomy and Physiology Lab, Nutrition Lab, M.C.H Lab, Pathology Lab, Computer laboratory with Internet facilities. Our Institution is having Well Qualified & Experienced Teacher for Demonstration.

## **INFRASTRUCTURE:**-

**LIBRARY:-** The Training Institution have Sufficient Infrastructure both Academic & Administrative Blocks with Office Room, Principal Chamber, Class Rooms, Practical Laboratory, Student's Common Rooms, Staff Common Room Both Girls Hostel and Boys Hostel, Visiting Room with Provision of Toilet etc. A Well-Furnished Library with Collection of recent & old all type Book Of Different Author & New Edition Of Nursing Books, Newly Technical System, All Study Materials, Audio-Visual Teaching in Projector, Nursing Research, Nursing Manual, Health Services, Physiotherapy, Journals, Magazines, Newspapers along with Reading Room and Facilities for 7 to 10<sup>th</sup> variety of Author Books are Distributed to all Students and Staff Members.