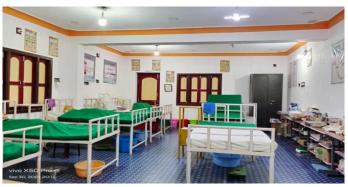

# **HOSTEL FACILITY:-**

In Hostel there is Capacity for 300 Students with Good Fooding and Lodging Dining Hall with TV. There is a General Shopping Store, Guardian Waiting Room, Garden and Playground with Facility for Different Out-Door Games and Indoor Games also. Inside the Hostel Campus, there is also Accommodation Facility for Teaching Staff, Female Supervisor and 24hr Male and Female Security Guard and 3 Wardens for take care of the Students. A well-Furnished and fully Equipped Homely Atmosphere Hostel Facility Available for both Boys & Girls Students Separately with Proper Security 24hrs. Power and Water Supply, Telephone, Internet, Treatment Facility and Playing for (Badminton, Carom, Chess, Skipping and Ludu). The Candidates are to Abide by the Rules and Regulations of the Concerned Institution and Hostel, During the Period Of Study. If any of them will be found to be Involved in Immoral Activities, Unruly and Indiscipline Conduct, She/he will be Liable for Due Punishment by the Concerned Principal Tutor /Superintendent and also Intimate to the Director of Medical Education and Training, Odisha.