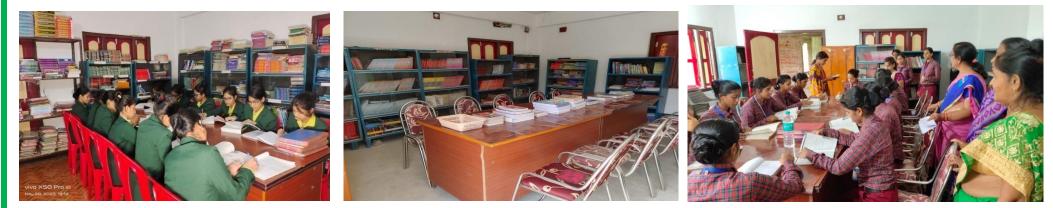

## **INFRASTRUCTURE:**-

**LIBRARY:-** The Training Institution have Sufficient Infrastructure both Academic & Administrative Blocks with Office Room, Principal Chamber, Class Rooms, Practical Laboratory, Student's Common Rooms, Staff Common Room Both Girls Hostel and Boys Hostel, Visiting Room with Provision of Toilet etc. A Well-Furnished Library with Collection of recent & old all type Book Of Different Author & New Edition Of Nursing Books, Newly Technical System, All Study Materials, Audio-Visual Teaching in Projector, Nursing Research, Nursing Manual, Health Services, Physiotherapy, Journals, Magazines, Newspapers along with Reading Room and Facilities for 7 to 10<sup>th</sup> variety of Author Books are Distributed to all Students and Staff Members.