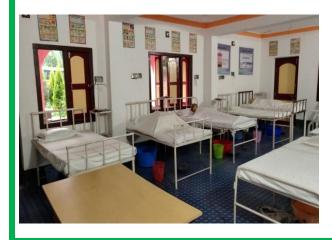

# **HOSTEL FACILITY:-**

In Hostel there is Capacity for 300 Students with Good Fooding and Lodging Dining Hall with TV. There is a General Shopping Store, Guardian Waiting Room, Garden and Playground with Facility for Different Out-Door Games and Indoor Games also. Inside the Hostel Campus, there is also Accommodation Facility for Teaching Staff, Female Supervisor and 24hr Male and Female Security Guard and 3 Wardens for take care of the Students. A well-Furnished and fully Equipped Homely Atmosphere Hostel Facility Available for both Boys & Girls Students Separately with Proper Security 24hrs. Power and Water Supply, Telephone, Internet, Treatment Facility and Playing for (Badminton, Carom, Chess, Skipping and Ludu). The Candidates are to Abide by the Rules and Regulations of the Concerned Institution and Hostel, During the Period Of Study. If any of them will be found to be Involved in Immoral Activities, Unruly and Indiscipline Conduct, She/he will be Liable for Due Punishment by the Concerned Principal Tutor /Superintendent and also Intimate to the Director of Medical Education and Training, Odisha.