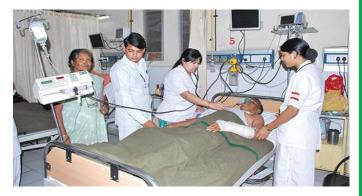

# **CLINICAL PRACTICE FACILITY:-**

**BIJUPATTNAIK NURSING TRAINING SCHOOL BARIPADA:-** Own Bus Facility Provided during Clinical Practice to District Headquarter Hospital (D.H.H) and PRM Medical College and Hospital, Baripada, Community Health Centre (C.H.C) and Primary Health centre (P.H.C).

**LABORATORY:** The Institution have Well Equipped Laboratories are Fundamental Lab, Community Lab, Anatomy and Physiology Lab, Nutrition Lab, M.C.H Lab, Pathology Lab, Computer laboratory with Internet facilities. Our Institution is having Well Qualified & Experienced Teacher for Demonstration.