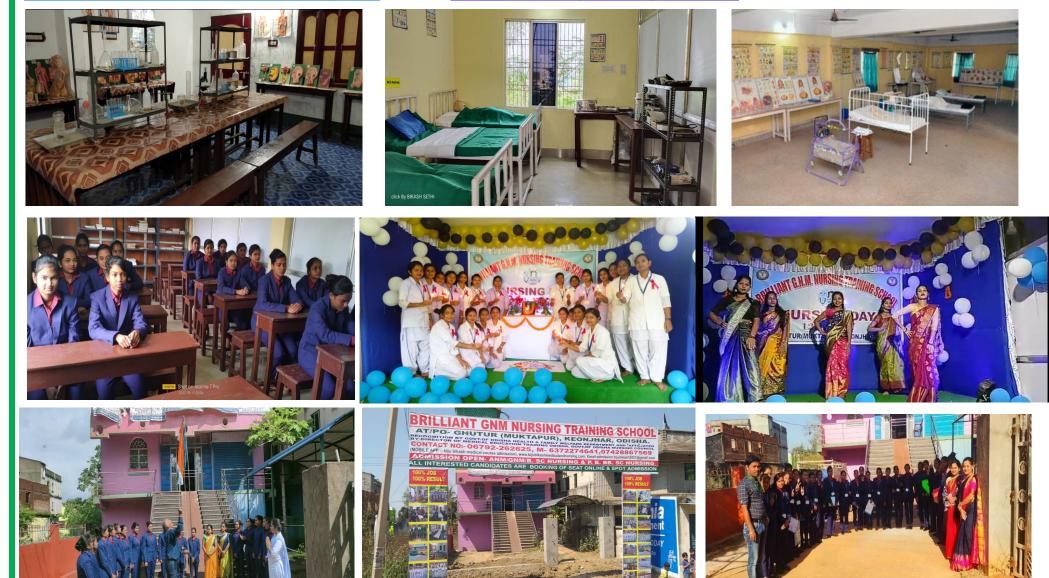

# **3. BRILLIANT GNM NURSING TRAINING SCHOOL, KEONJHAR.**

AT- GHUTUR, PO- GHUTUR, NEAR POST OFFICE, PS- KEONJHAR, ODISHA, PIN-758002 www.bijubikashmedicalandnursing.com, Email:-brilliantnursing2001@gmail.com

**BRILLIANT GNM NURSING SCHOOL KEONJHAR:-** Own Bus Facility Provided during Clinical Practice to District Headquarter Hospital (D.H.H) Keonjhar. Community Health Centre (C.H.C) and Primary Health centre (P.H.C).

# **3:-BRILLIANT GNM NURSING TRAINING SCHOOL**

AT- GHUTUR, PO- GHUTUR, NEAR POST OFFICE, PS- KEONJHAR, ODISHA, PIN-758002

Email : brilliantnursing2001@gmail.com, OFFICE CONTACT NO-9438047436,7428867569

ODISHA NO-01 INSTITUTION ADMISSION OPEN:-2023-24, ADMISSION GOING ON:- COURSE APPLIED:-